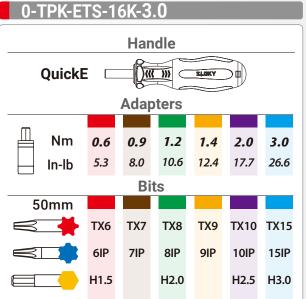

## Why Torque Control is important?

Increased tool life of fasteners. Deliver right tightening force to precise parts, no more over tightening. Enhance the function of both tightened parts and connected parts. Allows any user to deliver precision torque control, SOP is built. Apply for various applications.