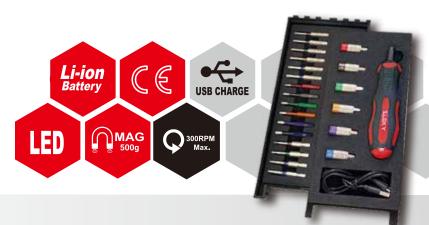

# Kit Contents:

ZŶŨKA

# QuickE Specification:

- For both manual and electric modes.
- Electric screw fastening with a protection function to prevent damage.
- 1/4" Hex drive.
- Built-in battery overcharging protection.
- LED light & Micro USB charging port.
- Rotation mode : Clockwise & Counterclockwise.

#### No Load RotationSpeed (max.) 300 r.p.m. Ambient Temperature for charging 0-40°C Max. Torque in Electric Mode 0.5 Nm Max. Torque in Manual Mode 8.0 Nm Lengh x Width x Height 150 x 40 x 40 mm

| Drive Size         |
|--------------------|
| 1/4" Hex (6.35 mm) |
| Charging Method    |
| Micro USB 5V 1A    |
| Battery Capacity   |
| 1.5 Ah             |
| Battery Type       |
| Lithium-ion        |
| Battery Voltage    |
| 3.6V               |
| Weight             |
| 186 g              |