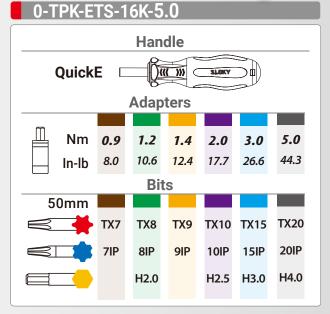

## Why Torque Control is important?

Increased tool life of fasteners. Deliver right tightening force to precise parts, no more over tightening. Enhance the function of both tightened parts and connected parts. Allows any user to deliver precision torque control, SOP is built. Apply for various applications.