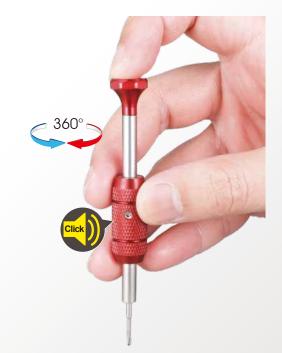

## Better Tech, Safer Screw

For Watchmakers, micromechanics, glasses, iewelers and accessories -To assemble, remove, adjust and repair

- Precise torque control to deliver right assembled technic.
- "Click" sound when the demand torque is reached, no over tighten or under tighten.
- Fasten and loosen by same tool.
- Designed with a knurled shaft for better grip, non-slip can be obtained.
- Swivel head for light rotating freely and quickly, allows to hold the top by one hand.
- Made of high quality stainless steel and aluminum alloy, for tough use and a long-lasting durability.
- Tightening/loosening by replaceable bits to fit various demands.
- Compact and light, Ø13 x 76mm, 20g