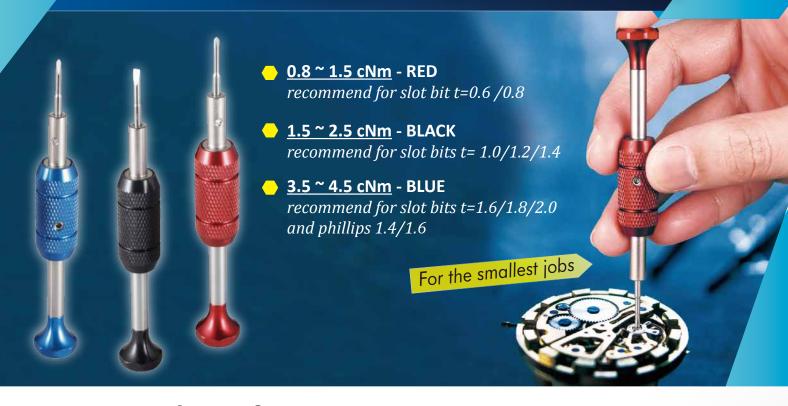

## Solid, small, and light TORQUE SCREWDRIVER

## Better Tech, Safer Screw

For Watchmakers, micromechanics, glasses, iewelers and accessories -To assemble, remove, adjust and repair

- Precise torque control to deliver right assembled technic.
- "Click" sound when the demand torque is reached, no over tighten or under tighten.
- Fasten and loosen by same tool.
- Designed with a knurled shaft for better grip, non-slip can be obtained.
- Swivel head for light rotating freely and quickly, allows to hold the top by one hand.
- Made of high quality stainless steel and aluminum alloy, for tough use and a long-lasting durability.
- Tightening/loosening by replaceable bits to fit various demands.
- Compact and light, Ø13 x 76mm, 20g