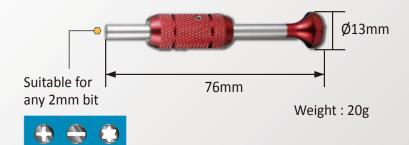

## Better Tech, Safer Screw

For Watchmakers, micromechanics, glasses, iewelers and accessories -To assemble, remove, adjust and repair

- Precise torque control to deliver right assembled technic.
- "Click" sound when the demand torque is reached, no over tighten or under tighten.
- Fasten and loosen by same tool.
- Designed with a knurled shaft for better grip, non-slip can be obtained.
- Swivel head for light rotating freely and quickly, allows to hold the top by one hand.
- Made of high quality stainless steel and aluminum alloy, for tough use and a long-lasting durability.
- Tightening/loosening by replaceable bits to fit various demands.
- Compact and light, Ø13 x 76mm, 20g